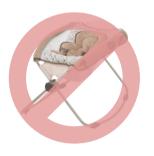

#### **Incline Sleepers**

Due to risk posed to infants, incline sleepers can no longer be accepted at Just Between Friends sales. A notice was provided by the CPSC on November 11, 2018 in which these sleepers were deemed unsafe after repeated incidents of infant suffocation.