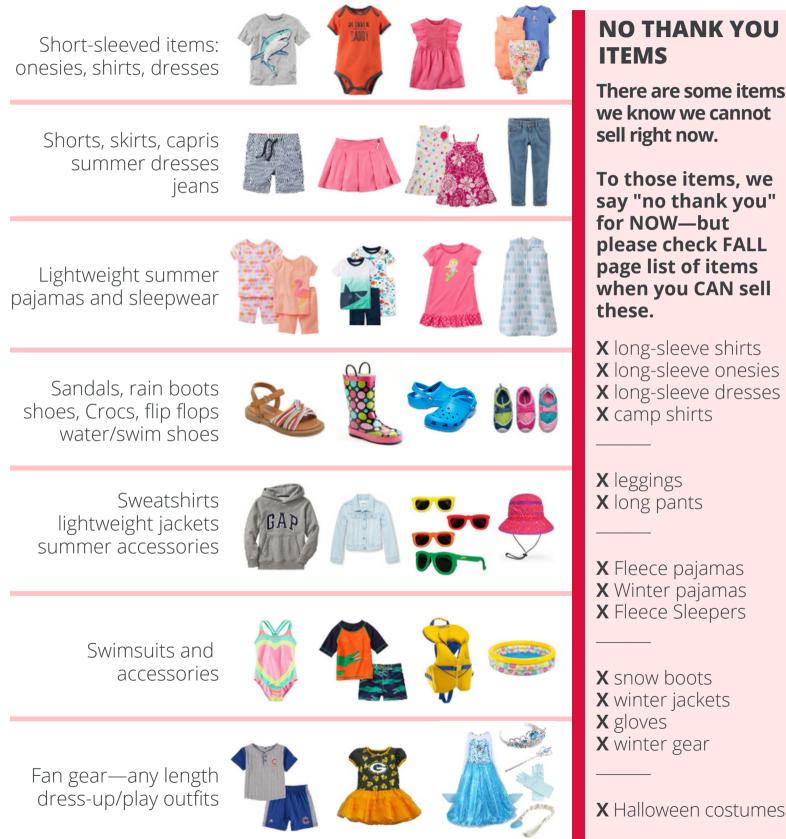

### **NO THANK YOU ITEMS**

There are some items we know we cannot sell right now.

To those items, we say "no thank you" for NOW-but please check **SPRING** page list of items when you CAN sell these.

**X** short-sleeve shirts X short-sleeve onesies X short-sleeve dresses **X** camp shirts

X shorts **X** skirts X summer dresses

X lightweight pajamas **X** short pajamas

**X** flip flops **X** swim shoes **X** sandals **X** summer accessories

Item Limits: Please bring your best 250 hanging clothing items which includes up to 20 girls junior and up to 10 maternity sizes. Max 5 plush toys, Max 5 Bedding/Blankets, Max 5 Mommy Mart. (1 item = 1 tag.)