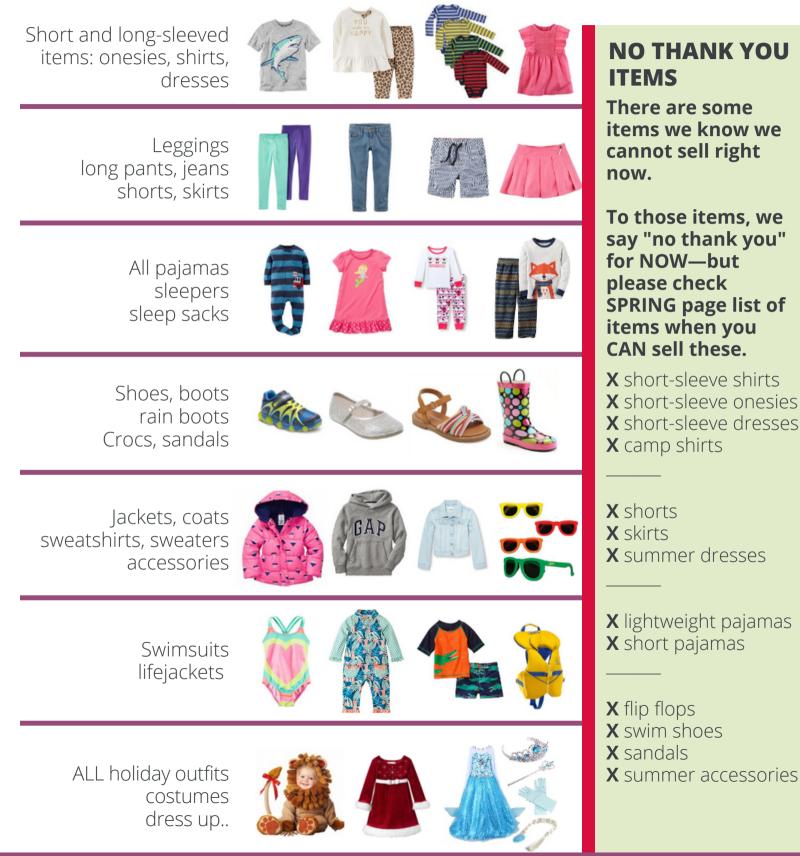

# WHAT TO SELL CLOTHING

Item Limits: Please bring your best 250 hanging clothing items which includes up to 20 girls junior and up to 10 maternity sizes. Max 5 plush toys, Max 5 Bedding/Blankets, Max 5 Mommy Mart. (1 item = 1 tag.)

### **NO THANK YOU ITEMS**

There are some items we know we cannot sell right now.

To those items, we say "no thank you" for NOW-but please check **SPRING** page list of items when you CAN sell these.

**X** short-sleeve shirts X short-sleeve onesies X short-sleeve dresses **X** camp shirts

X shorts **X** skirts X summer dresses

X lightweight pajamas **X** short pajamas

**X** flip flops **X** swim shoes **X** sandals **X** summer accessories

Item Limits: Please bring your best 250 hanging clothing items which includes up to 20 girls junior and up to 10 maternity sizes. Max 5 plush toys, Max 5 Bedding/Blankets, Max 5 Mommy Mart. (1 item = 1 tag.)