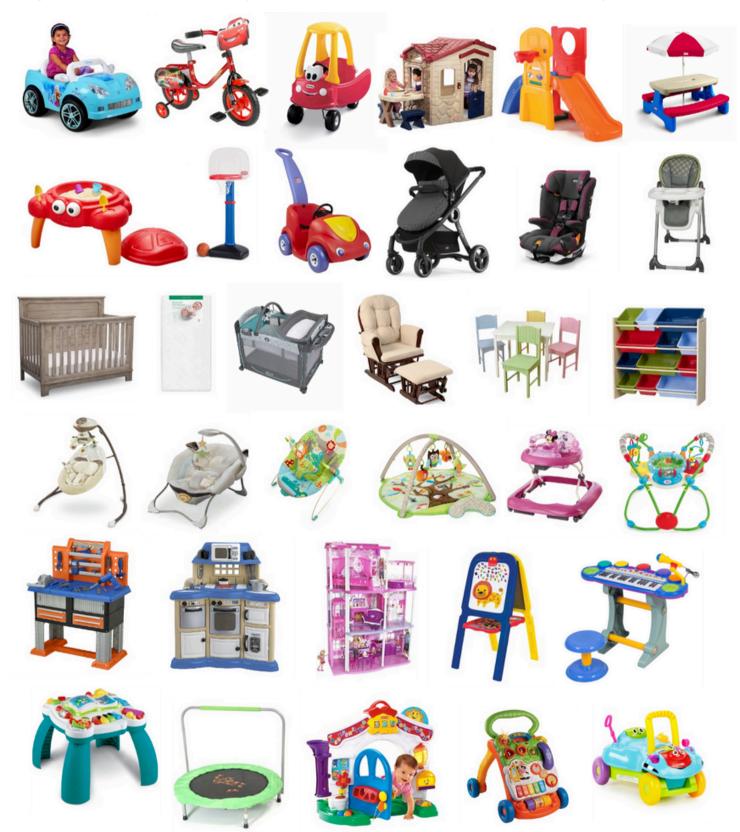

# WHAT TO SELL ALL YEAR OTHER ITEMS

Safety First: All items must meet safety standards. Please check for recalls and be sure all safety straps are included.

## These items are a "YES!" at any of our sales (and they usually sell well)! Safety First: All items must meet safety standards. Please check for recalls and be sure all safety straps are included.