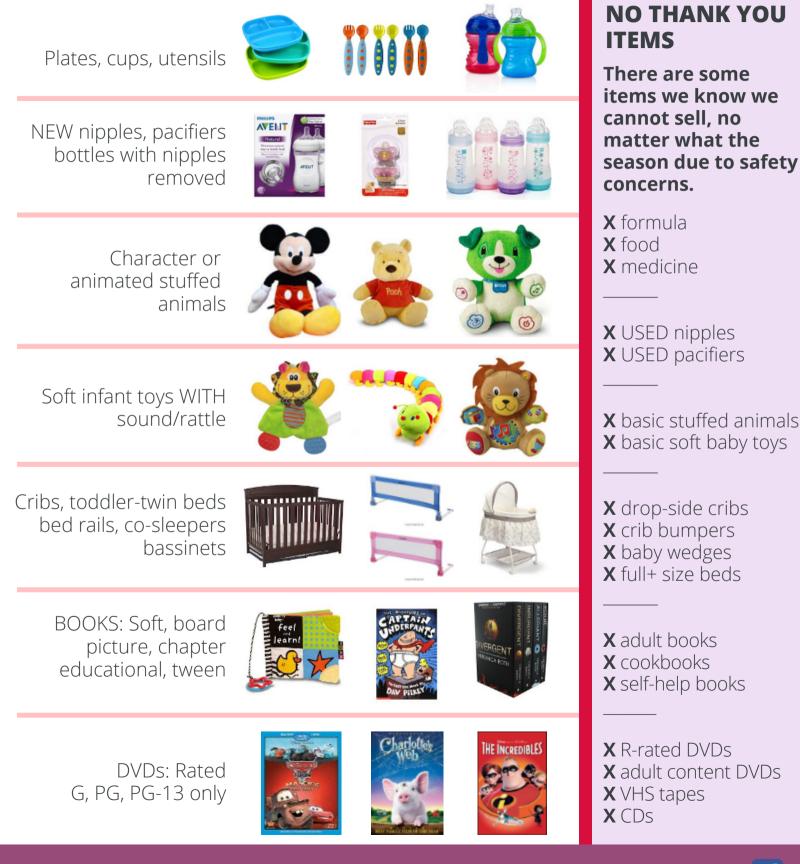

# WHAT TO SELL ALL YEAR OTHER ITEMS

Safety First: All items must meet safety standards. Please check for recalls and be sure all safety straps are included.

## These items are a "YES!" at any of our sales (and they usually sell well)! Safety First: All items must meet safety standards. Please check for recalls and be sure all safety straps are included.

### ITEMS WE DO NOT ACCEPT

# Due to safety concerns/risks, the following items are not accepted at any JBF Sales.